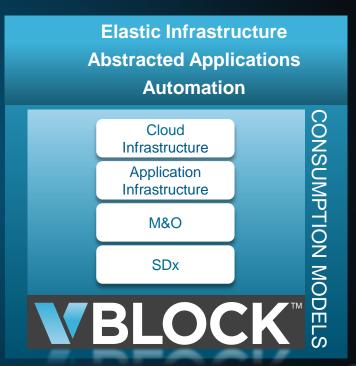

#### VCE FOUNDATION FOR ENTEPRRISE HYBRID CLOUD

#### **EMC Hybrid Cloud**

- Standard Services and Workflows
- Deployment and Integration
- EMC Custom Services

#### VCE Foundation For EHC

- VMware Management and NSX
- EMC ViPR Controller
- RCM Validation, Factory Built

#### VCE Converged Infrastructure

- VCE Vblock™ System with Deployment and Integration
- VCE Vision™
- Factory + RCM + Support