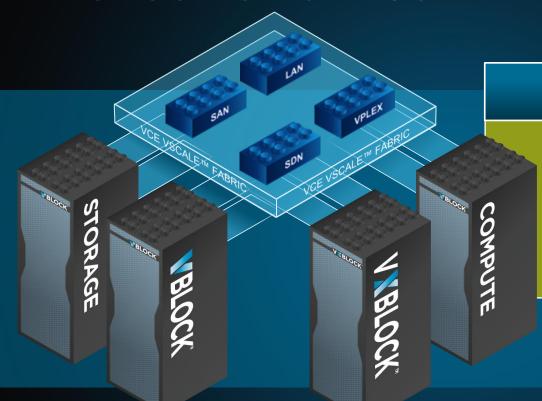

## INTRODUCING VCE VSCALE™ ARCHITECTURE

#### VCE VSCALE™

- SDN-ready spine and leaf network architecture
- Modular grow-as-needed for storage and compute
- Massive scale-up and scale-out
- Resource pools abstracted across multiple systems

### VCE VISION™ 3.0 + VSCALE ARCHITECTURE

- Unified pool of resources
- Massive scale-up and scale-out
- Converged management and operations at scale

# VCE VSCALE™ ARCHITECTURE