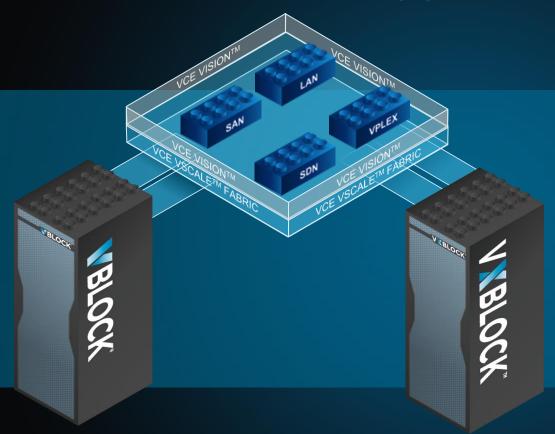

## INTRODUCING VCE VSCALE™ ARCHITECTURE

#### VCE VSCALE™

- SDN-ready spine and leaf network architecture
- Modular grow-as-needed for storage and compute
- Massive scale-up and scale-out
- Resource pools abstracted across multiple systems

### VCE VISION™ 3.0 + VSCALE ARCHITECTURE

- Unified pool of resources
- Massive scale-up and scale-out
- Converged management and operations at scale

# VCE VSCALE™ ARCHITECTURE