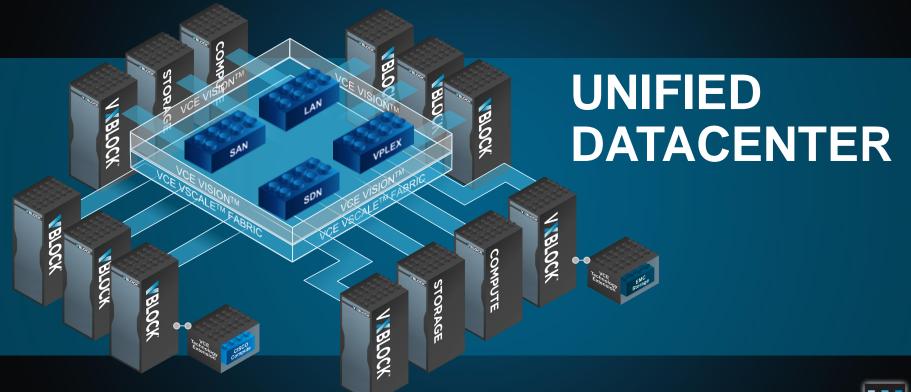

## INTRODUCING VCE VSCALE™ ARCHITECTURE

#### VCE VSCALE™

- SDN-ready spine and leaf network architecture
- Modular grow-as-needed for storage and compute
- Massive scale-up and scale-out
- Resource pools abstracted across multiple systems

### VCE VISION™ 3.0 + VSCALE ARCHITECTURE

- Unified pool of resources
- Massive scale-up and scale-out
- Converged management and operations at scale

# VCE VSCALE™ ARCHITECTURE